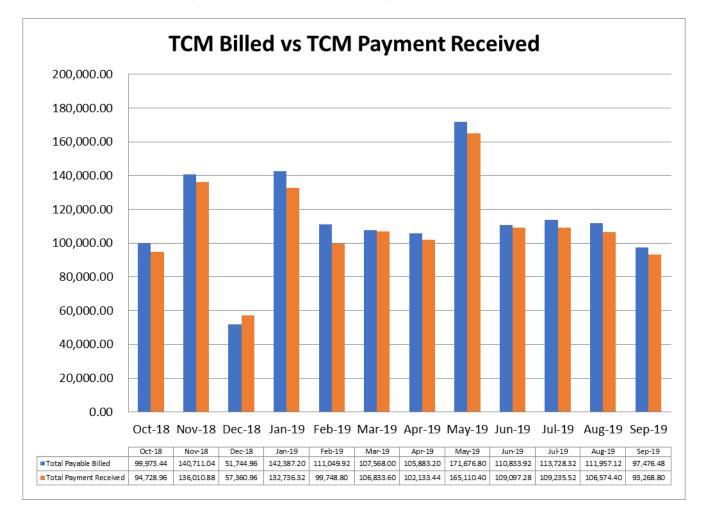

e, Case Tra<br>Progress on ISPs, Servi<br>Age: 0 - 1000;<br><u>will have an annual revi</u><br>Case Closure, Case Tra | nsition/Transfer, Doc<br>ce Monitoring/Qualit<br>Yes<br>4<br>4<br>4<br><u>ew of administrativ</u><br>nsition/Transfer, Doc | ve policies and plans<br>umentation, Linking Ru                       | NA<br>1<br>5. (11)<br>esources, Planning Sup | Percentage<br>100.00 %<br>100.00 %<br>100 %          |

|       | Yes | No | NA | Percentage |
|-------|-----|----|----|------------|
| CCDDR | 0   | 0  | 0  | -          |
| Total | 0   | 0  | 0  | -          |
| Goal  |     |    |    | 100 %      |

## **Employment Report**



Agency Economic Report (Unaudited)



CAMDEN COUNTY SB40 BOARD OF DIRECTORS AGENCY ECONOMIC REPORT

September 2019

## **Targeted Case Management Income**





## Budget vs. Actuals: FY 2019 - FY19 P&L Departments

|                                     | SB 40 Tax |          |          | Services | 5       |          |
|-------------------------------------|-----------|----------|----------|----------|---------|----------|
|                                     | Actual    | Budget   | Variance | Actual   | Budget  | Variance |
| Income                              |           |          |          |          |         |          |
| 4000 SB 40 Tax Income               | 4,865     | 3,049    | 1,816    |          |         | 0        |
| 4500 Services Income                |           |          | 0        | 105,385  | 110,558 | (5,173)  |
| Total Income                        | 4,865     | 3,049    | 1,816    | 105,385  | 110,558 | (5,173)  |