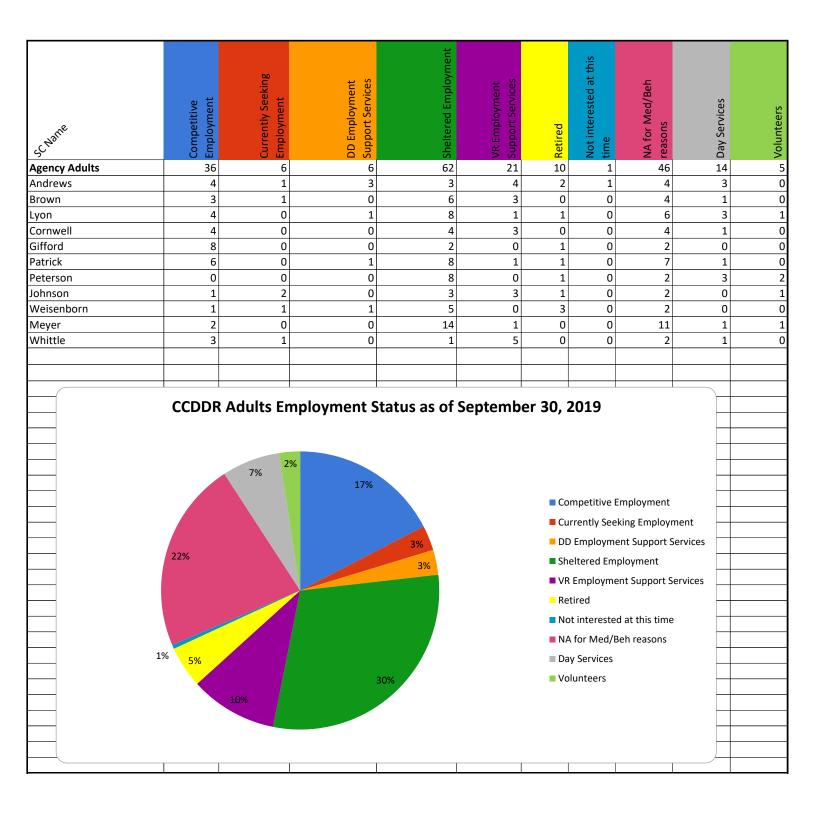

# **Client Caseloads**

- Number of Caseloads as of September 30<sup>th</sup>, 2019: 359
- Budgeted Number of Caseloads: 355
- Pending Number of New Intakes: 9
- Medicaid Eligibility: 84.96%

## **Caseload Counts**

Shellie Andrews - 36 Cynthia Brown - 36 Lori Cornwell – 20 Stephanie Enoch – 36 Linda Gifford - 42 Ryan Johnson - 21 Jennifer Lyons - 37 Lisa Patrick – 35 Mary Petersen – 36 Jami Weisenborn - 36 Nicole Whittle - 24